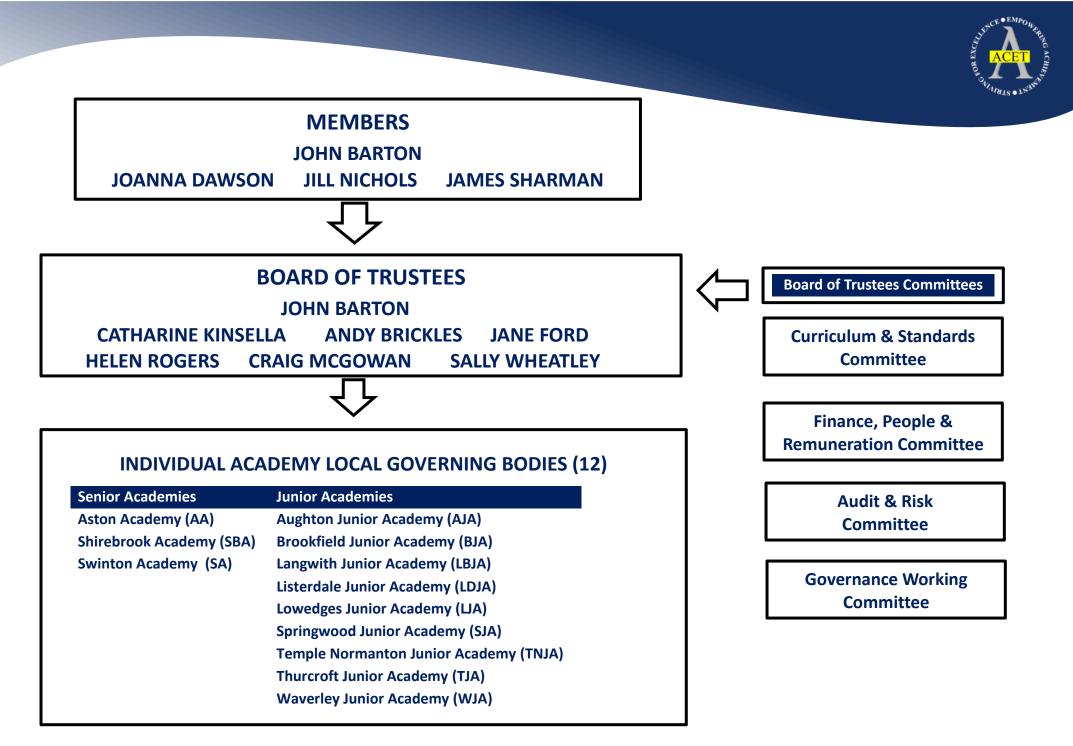

# ACET GOVERNANCE STRUCTURE

The document includes the following information:

- Details of the Board of Members (including attendance records, relevant business and pecuniary interests, including governance roles in other educational institutions)
- > Details of the Board of Trustees & Committee membership (including details of attendance, relevant business and pecuniary interests, including governance roles in other educational institutions)
- ➢ Name of Chair of Local Governing Bodies for ACET academies

| ASTON COMMUNI                           | TY EDUCATION TRUST – MEMBERS                                                                                                                           |                                                                                                                                                                            |                                  |
|-----------------------------------------|--------------------------------------------------------------------------------------------------------------------------------------------------------|----------------------------------------------------------------------------------------------------------------------------------------------------------------------------|----------------------------------|
| MEMBERS                                 | BUSINESS / PECUNIARY INTERESTS                                                                                                                         | GOVERNANCE ROLE IN OTHER EDUCATIONAL INSTITUTIONS                                                                                                                          | ATTENDANCE AT MEETINGS 2021/2022 |
| John Barton<br>Chair                    | None.                                                                                                                                                  | Chair of Local Governing Body at Swinton Academy<br>Chair of Local Governing Body at Brookfield Junior Academy<br>Chair of Local Governing Body at Waverley Junior Academy | 100%                             |
| Joanna Dawson<br>Joined ACET 11.03.2021 | Dawson Radford Solicitors<br>Nature of Business: Legal Practice<br>Nature of Interest: Owner/Director<br>Date of Appointment or Acquisition: July 2016 | None.                                                                                                                                                                      | 100%                             |
| Jill Nichols<br>Joined ACET 11.03.2021  | None.                                                                                                                                                  | None.                                                                                                                                                                      | 33%                              |
| James Sharman                           | HSBC (UK) Bank PLC<br>Nature of Business: Financial Services<br>Nature of Interest: Employee<br>Date of Appointment or Acquisition: Nov 2004           | Aston Hall J&I School, Governor                                                                                                                                            | 100%                             |

| ASTON COMMUNIT                   | Y EDUCATION TRU        | ST – TRUSTEES                  |                                      |                                                                                                                                                                                                |                                        |
|----------------------------------|------------------------|--------------------------------|--------------------------------------|------------------------------------------------------------------------------------------------------------------------------------------------------------------------------------------------|----------------------------------------|
| TRUSTEE                          | DATE OF<br>APPOINTMENT | APPOINTED BY                   | BUSINESS /<br>PECUNIARY<br>INTERESTS | GOVERNANCE ROLE IN<br>OTHER EDUCATIONAL INSTITUTIONS                                                                                                                                           | ATTENDANCE AT<br>MEETINGS<br>2021/2022 |
| John Barton<br>Chair             | 24/03/2011             | Original (signatory)<br>member | None.                                | Chair of Local Governing Body at Swinton Academy<br>Chair of Local Governing Body at Waverley Junior Academy                                                                                   | 100%                                   |
| Andy Brickles                    | 12/03/2017             | Appointed by Trust             | None.                                | Chair of Governors, Brookfield Primary School, Mansfield,<br>Trust Appointed Governor at Shirebrook Academy                                                                                    | 85%                                    |
| Jane Ford                        | 01/09/2019             | Appointed by Trust             | None.                                | Trust Appointed Governor at Aston Academy<br>Trust Appointed Governor at Aughton Junior Academy                                                                                                | 66%                                    |
| Catharine Kinsella<br>Vice Chair | 18/07/2016             | Appointed by Trust             | None.                                | Chair of Local Governing Body at Thurcroft Junior Academy<br>Trust Appointed Governor at Shirebrook Academy                                                                                    | 100%                                   |
| Craig McGowan                    | 01/09/2019             | Appointed by Trust             | None.                                | Vice Chair of Local Governing Body at Brookfield Junior Academy<br>Vice Chair of Local Governing Body at Swinton Academy                                                                       | 85%                                    |
| Helen Rogers                     | 11/03/2021             | Appointed by Trust             | None.                                | Trust Appointed Governor at Thurcroft Junior Academy                                                                                                                                           | 85%                                    |
| Sally Wheatley                   | 15/11/2021             | Appointed by Trust             | None.                                | Chair of Local Governing Body at Langwith Bassett Junior Academy<br>Trust Appointed Governor at Shirebrook Academy<br>Co-Opted Governor, Springwell Community College (The Two Counties Trust) | 100%                                   |

## **Board of Trustees Committees** *introduced for academic year 2022/2023*

## **Curriculum & Standards Committee**

Chair: Helen Rogers John Barton Sally Wheatley Catharine Kinsella

#### Finance, People & Remuneration Committee

Chair: Catharine Kinsella John Barton Jane Ford Andy Brickles Craig McGowan

## Audit & Risk Committee

Chair: Andy Brickles Sally Wheatley Craig McGowan

## **Governance Working Committee**

Chair: Catharine Kinsella Helen Rogers Jane Ford Sally Wheatley

# ACET Chair of Governors

Details of academy Local Governing Body can be found on academy websites.

| Name of Academy                 | Chair of Governors |
|---------------------------------|--------------------|
| Aston Academy                   | Jane Ford          |
| Aughton Junior Academy          | Dominic Curran     |
| Brookfield Junior Academy       | Victoria Cusworth  |
| Langwith Bassett Junior Academy | Sally Wheatley     |
| Listerdale Junior Academy       | Rachel Mault       |
| Lowedges Junior Academy         | Lindsey Burgin     |
| Shirebrook Academy              | Mike McDermott     |
| Springwood Junior Academy       | Rebecca Hibberd    |
| Swinton Academy                 | John Barton        |
| Temple Normanton Junior Academy | Katy Wright        |
| Thurcroft Junior Academy        | Catharine Kinsella |
| Waverley Junior Academy         | John Barton        |